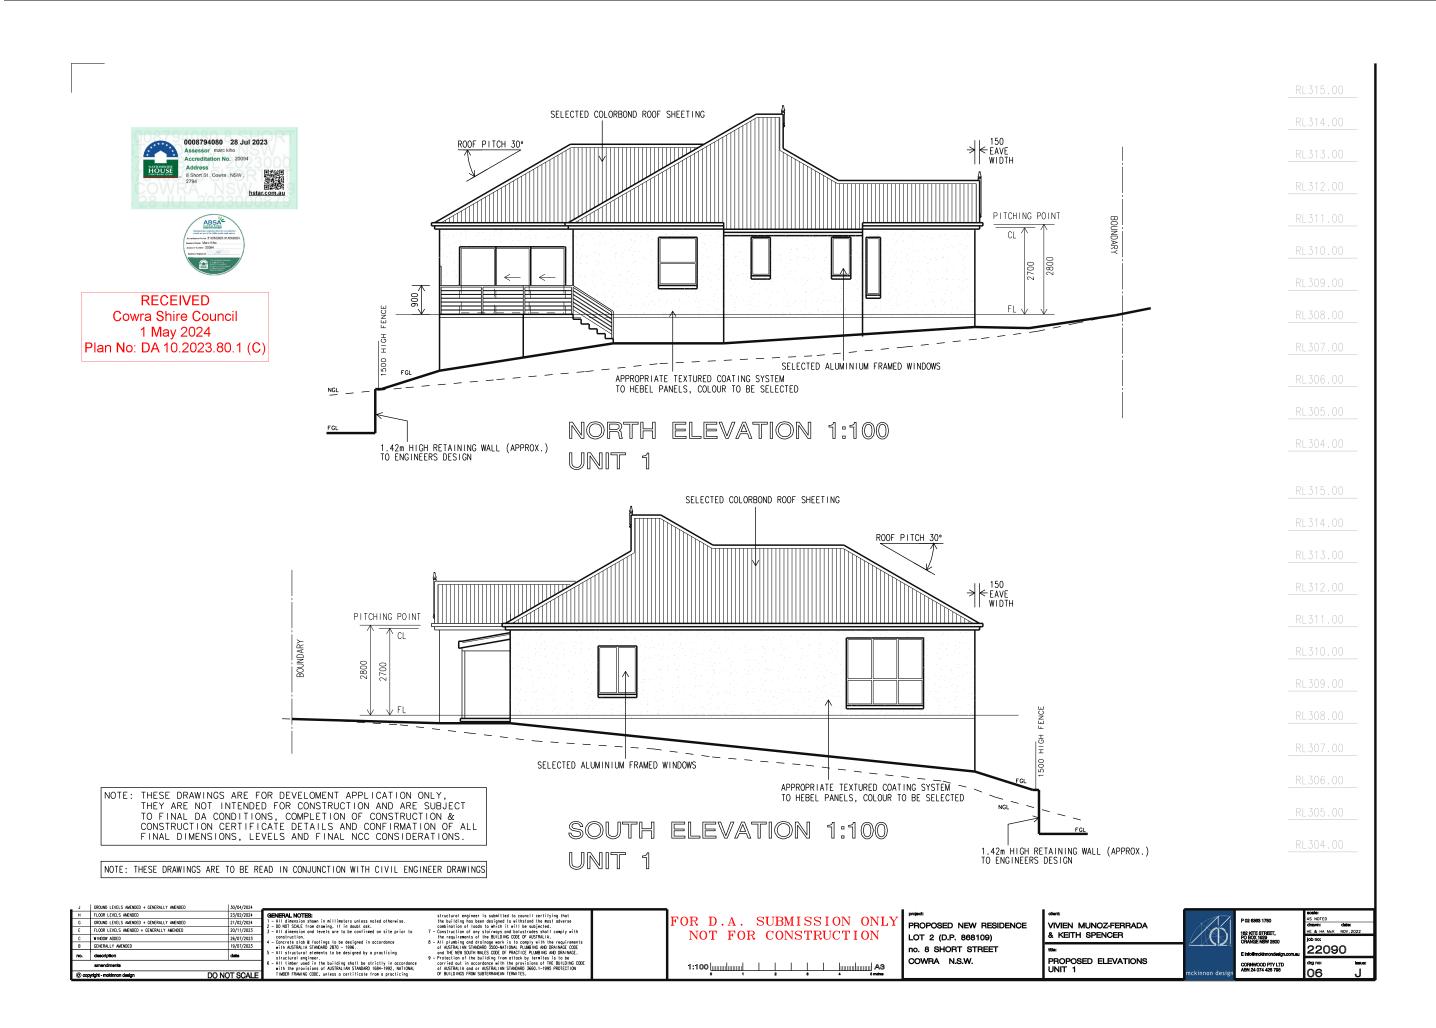

| Plan No./<br>Supporting Document        | Prepared by/Reference<br>Details                      | Cowra Shire Council<br>Reference                 |
|-----------------------------------------|-------------------------------------------------------|--------------------------------------------------|
| Existing Site Plan Drawing 01           | McKinnon Design<br>23/02/2024<br>Job 22090<br>Issue H | Received I May 2024 Stamped No. 10.2023.80.1 (C) |
| Proposed Site Plan<br>Drawing 02        | McKinnon Design<br>30/04/2024<br>Job 22090<br>Issue J | Received I May 2024 Stamped No. 10.2023.80.1 (C) |
| Floor Plan<br>Units I & 2<br>Drawing 03 | McKinnon Design<br>23/02/2024<br>Job 22090<br>Issue H | Received I May 2024 Stamped No. 10.2023.80.1 (C) |
| Floor Plan<br>Units 3 & 4<br>Drawing 04 | McKinnon Design<br>26/07/2023<br>Job 22090            | Received<br>I May 2024<br>Stamped                |

|                            | Issue C                    | No. 10.2023.80.1 (C) |
|----------------------------|----------------------------|----------------------|
|                            | McKinnon Design            | Received             |
| East and West Elevations   | 30/04/2024                 | l May 2024           |
| Units I & 2                | lob 22090                  | Stamped              |
| Drawing 05                 | Issue J                    | No. 10.2023.80.1 (C) |
| N (1 16 (1                 |                            | ` ,                  |
| North and South Elevations | McKinnon Design 30/04/2024 | Received             |
| Unit I                     |                            | I May 2024           |
|                            | Job 22090                  | Stamped              |
| Drawing 06                 | Issue J                    | No. 10.2023.80.1 (C) |
| North and South            | McKinnon Design            | Received             |
| Elevations                 | 30/04/2024                 | I May 2024           |
| Unit 2                     | Job 22090                  | Stamped              |
| Drawing 07                 | Issue J                    | No. 10.2023.80.1 (C) |
| East and West Elevations   | McKinnon Design            | Received             |
| Units 3 & 4                | 30/04/2024                 | I May 2024           |
| Drawing 08                 | Job 22090                  | Stamped              |
| Drawing 00                 | Issue J                    | No. 10.2023.80.1 (C) |
| North and South            | McKinnon Design            | Received             |
| Elevations                 | 30/04/2024                 | I May 2024           |
| Unit 3                     | Job 22090                  | Stamped              |
| Drawing 09                 | Issue J                    | No. 10.2023.80.1 (C) |
| North and South            | McKinnon Design            | Received             |
| <b>Elevations</b>          | 30/04/2024                 | I May 2024           |
| Unit 4                     | Job 22090                  | Stamped              |
| Drawing 10                 | Issue J                    | No. 10.2023.80.1 (C) |
|                            | McKinnon Design            | Received             |
| Proposed Sub-Division      | 30/04/2024                 | I May 2024           |
| Plan                       | Job 22090                  | Stamped              |
| Drawing I I                | Issue J                    | No. 10.2023.80.1 (C) |
|                            | McKinnon Design            | Received             |
| Shadow Diagrams            | 30/04/2024                 | I May 2024           |
| Drawing 12                 | Job 22090                  | Stamped              |
| 6 =                        | Issue J                    | No. 10.2023.80.1 (C) |
|                            | McKinnon Design            | Received             |
| Shadow Diagrams            | 30/04/2024                 | I May 2024           |
| Drawing 13                 | Job 22090                  | Stamped              |
|                            | Issue J                    | No. 10.2023.80.1 (C) |
|                            | TTW                        | Received             |
| Cover Sheet, Locality Plan | 26.02.24                   | 5 March 2024         |
| and Drawing Schedule       | 26.02.24<br>Project 231867 | Stamped              |
| Drawing C00                | Revision P2                | No. 10.2023.80.1 (A) |
|                            |                            | . ,                  |
| General Notes and          | TTW                        | Received             |
| Legends                    | 26.02.24                   | 5 March 2024         |