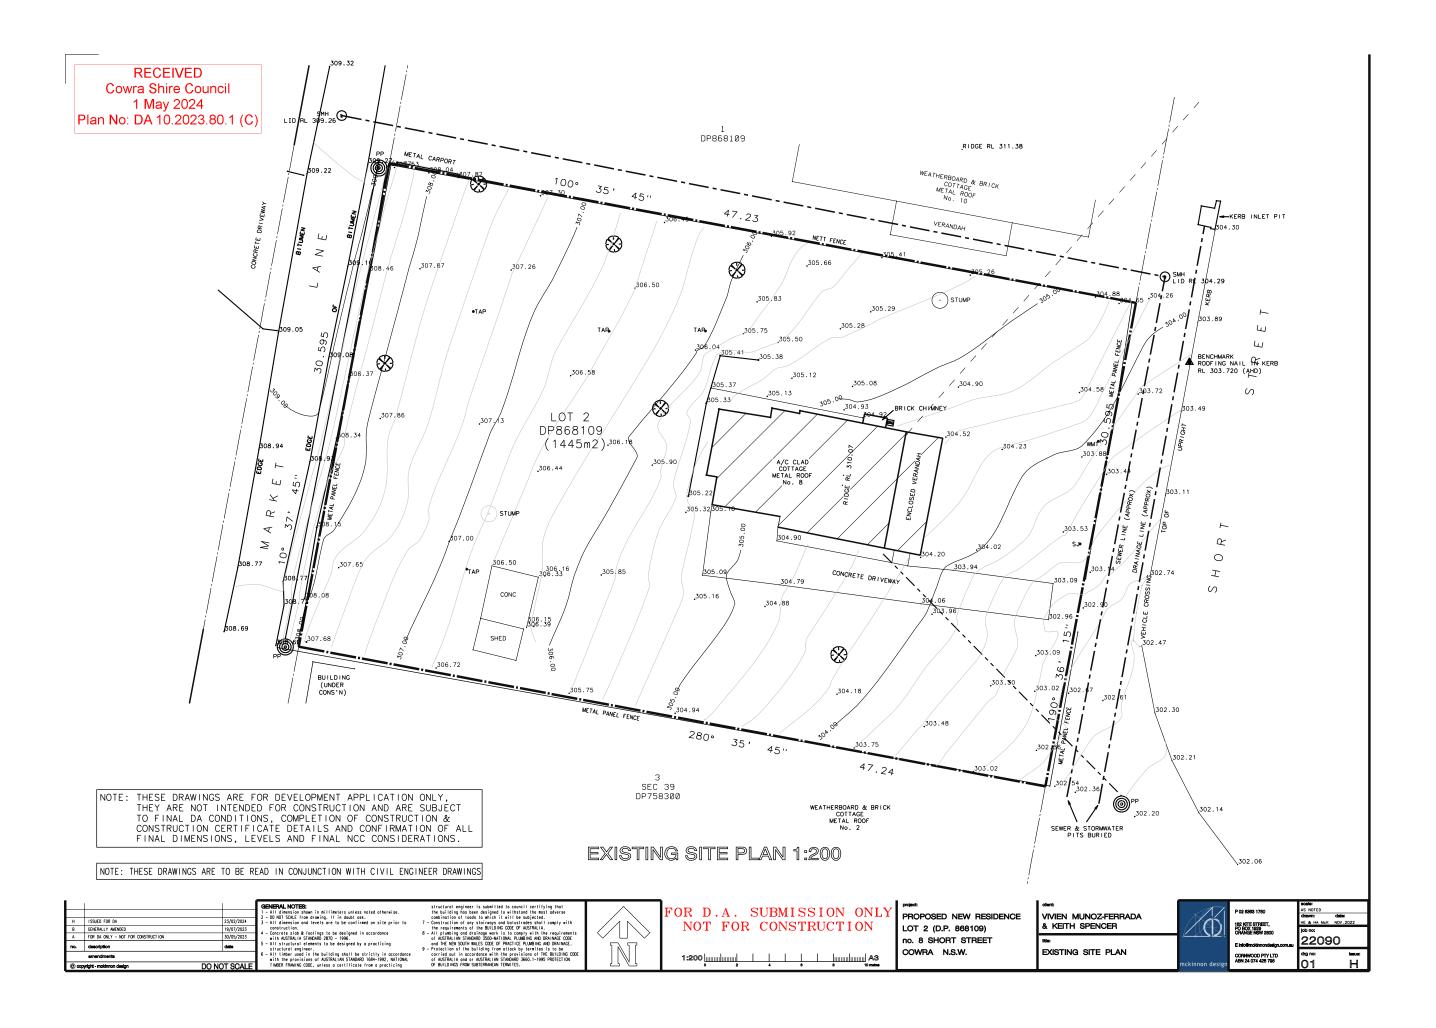

3.7 Development Application No. 80/2023, Lot 2 DP 868109, 8 Short Street Cowra, Demolition of existing dwelling, construction of 4 detached dwellings and 4 lot Torrens Title subdivision, lodged by V A Munoz - Ferrada. The property owner is K R Spencer & V A Munoz - Ferrada.

#### RECOMMENDATION

- I. That Council notes that the reason for the decision is that the proposal largely complies with Section 4.15 of the Environmental Planning and Assessment Act 1979. The variations to Section No. E.2.7., E.2.13 and E.2.14 of Part E of Council's Development Control Plan 2021 is sufficiently justified and the application was publicly notified and no submissions were received; and
- 2. That Council approves variations to Sections E.2.7, E.2.13 and E.2.14 of Part E of Council's Development Control Plan 2021 for this development to allow a site frontage of 15.3 metres per dwelling, a rear setback of 1.95 metres for dwellings I and 2 and separation between habitable rooms and balconies of 4.07 metres.
- 3. That Development Application No. 80/2023, for the demolition of an existing dwelling, construction of 4 detached dwellings and 4 lot Torrens Title subdivision on Lot 2 DP 868109, 8 Short Street Cowra be approved subject to the following conditions:

| Plan No./<br>Supporting Document        | Prepared by/Reference<br>Details                      | Cowra Shire Council<br>Reference                 |
|-----------------------------------------|-------------------------------------------------------|--------------------------------------------------|
| Existing Site Plan Drawing 01           | McKinnon Design<br>23/02/2024<br>Job 22090<br>Issue H | Received I May 2024 Stamped No. 10.2023.80.1 (C) |
| Proposed Site Plan<br>Drawing 02        | McKinnon Design<br>30/04/2024<br>Job 22090<br>Issue J | Received I May 2024 Stamped No. 10.2023.80.1 (C) |
| Floor Plan<br>Units I & 2<br>Drawing 03 | McKinnon Design<br>23/02/2024<br>Job 22090<br>Issue H | Received I May 2024 Stamped No. 10.2023.80.1 (C) |
| Floor Plan<br>Units 3 & 4<br>Drawing 04 | McKinnon Design<br>26/07/2023<br>Job 22090            | Received<br>I May 2024<br>Stamped                |