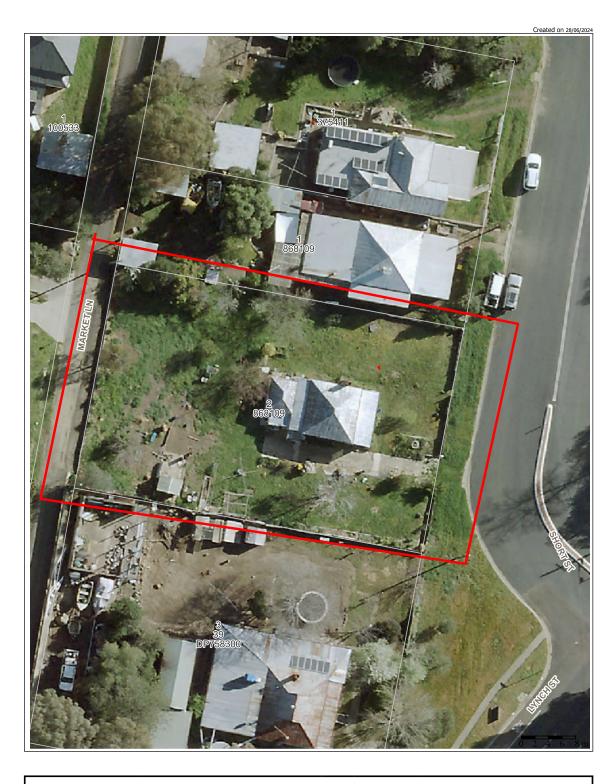

3.7 Development Application No. 80/2023, Lot 2 DP 868109, 8 Short Street Cowra, Demolition of existing dwelling, construction of 4 detached dwellings and 4 lot Torrens Title subdivision, lodged by V A Munoz - Ferrada. The property owner is K R Spencer & V A Munoz - Ferrada.

#### RECOMMENDATION

- I. That Council notes that the reason for the decision is that the proposal largely complies with Section 4.15 of the Environmental Planning and Assessment Act 1979. The variations to Section No. E.2.7., E.2.13 and E.2.14 of Part E of Council's Development Control Plan 2021 is sufficiently justified and the application was publicly notified and no submissions were received; and
- 2. That Council approves variations to Sections E.2.7, E.2.13 and E.2.14 of Part E of Council's Development Control Plan 2021 for this development to allow a site frontage of 15.3 metres per dwelling, a rear setback of 1.95 metres for dwellings I and 2 and separation between habitable rooms and balconies of 4.07 metres.
- 3. That Development Application No. 80/2023, for the demolition of an existing dwelling, construction of 4 detached dwellings and 4 lot Torrens Title subdivision on Lot 2 DP 868109, 8 Short Street Cowra be approved subject to the following conditions: