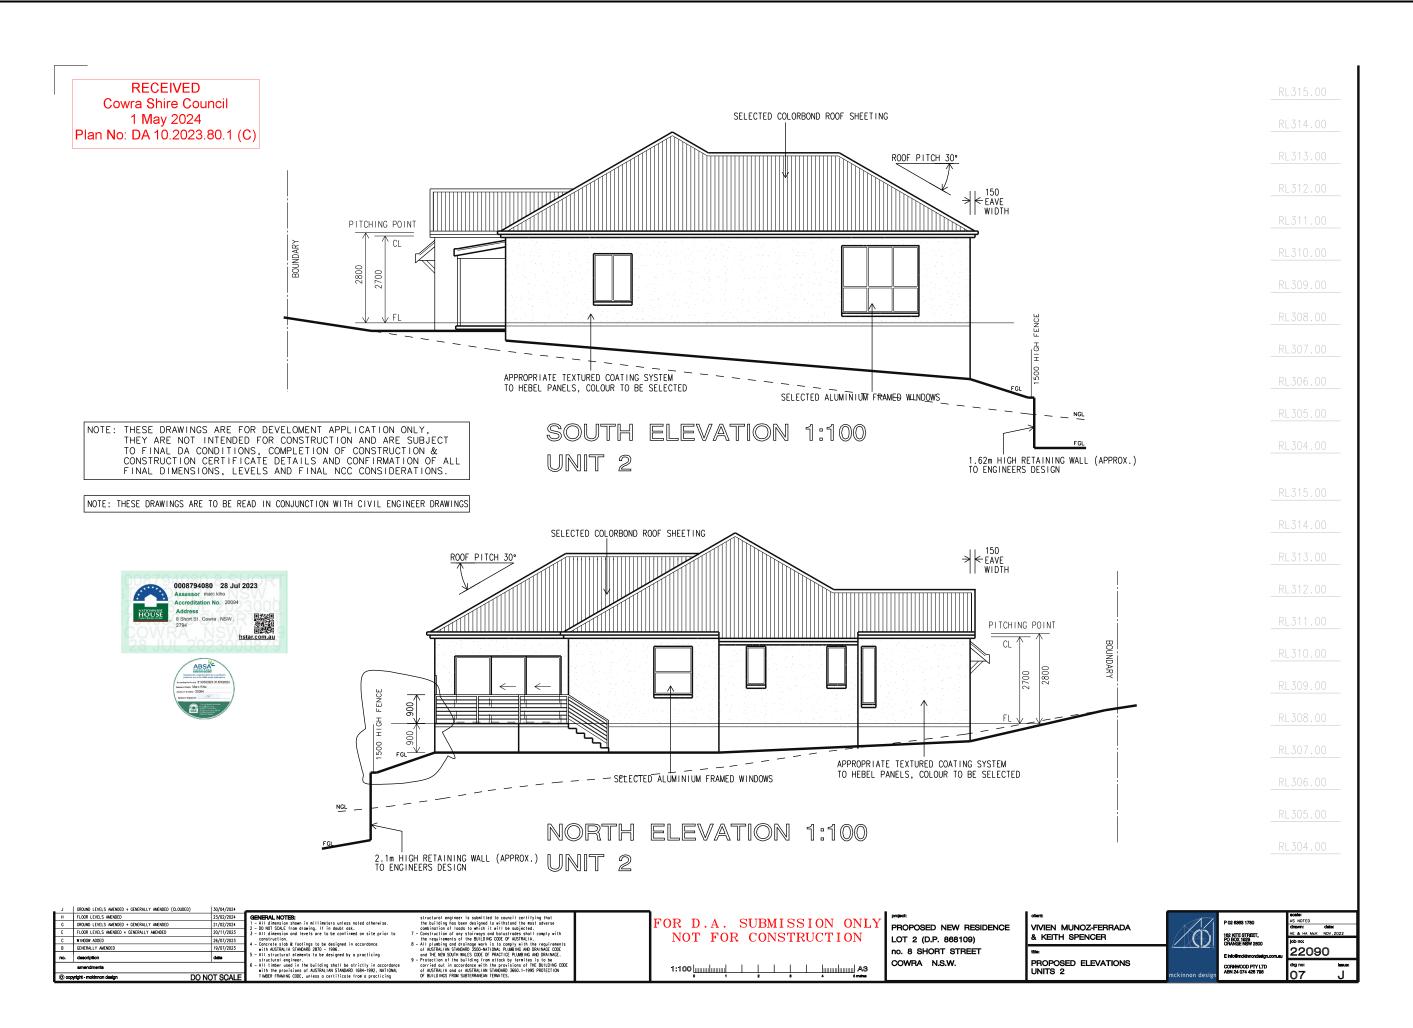

| Plan No./<br>Supporting Document        | Prepared by/Reference<br>Details                      | Cowra Shire Council<br>Reference                 |
|-----------------------------------------|-------------------------------------------------------|--------------------------------------------------|
| Existing Site Plan Drawing 01           | McKinnon Design<br>23/02/2024<br>Job 22090<br>Issue H | Received I May 2024 Stamped No. 10.2023.80.1 (C) |
| Proposed Site Plan<br>Drawing 02        | McKinnon Design<br>30/04/2024<br>Job 22090<br>Issue J | Received I May 2024 Stamped No. 10.2023.80.1 (C) |
| Floor Plan<br>Units I & 2<br>Drawing 03 | McKinnon Design<br>23/02/2024<br>Job 22090<br>Issue H | Received I May 2024 Stamped No. 10.2023.80.1 (C) |
| Floor Plan<br>Units 3 & 4<br>Drawing 04 | McKinnon Design<br>26/07/2023<br>Job 22090            | Received<br>I May 2024<br>Stamped                |

|                            | Issue C                    | No. 10.2023.80.1 (C) |
|----------------------------|----------------------------|----------------------|
|                            | McKinnon Design            | Received             |
| East and West Elevations   | 30/04/2024                 | l May 2024           |
| Units I & 2                | lob 22090                  | Stamped              |
| Drawing 05                 | Issue J                    | No. 10.2023.80.1 (C) |
| N (1 16 (1                 |                            | ` ,                  |
| North and South Elevations | McKinnon Design 30/04/2024 | Received             |
| Unit I                     |                            | I May 2024           |
|                            | Job 22090                  | Stamped              |
| Drawing 06                 | Issue J                    | No. 10.2023.80.1 (C) |
| North and South            | McKinnon Design            | Received             |
| Elevations                 | 30/04/2024                 | I May 2024           |
| Unit 2                     | Job 22090                  | Stamped              |
| Drawing 07                 | Issue J                    | No. 10.2023.80.1 (C) |
| East and West Elevations   | McKinnon Design            | Received             |
| Units 3 & 4                | 30/04/2024                 | I May 2024           |
| Drawing 08                 | Job 22090                  | Stamped              |
| Drawing 00                 | Issue J                    | No. 10.2023.80.1 (C) |
| North and South            | McKinnon Design            | Received             |
| Elevations                 | 30/04/2024                 | I May 2024           |
| Unit 3                     | Job 22090                  | Stamped              |
| Drawing 09                 | Issue J                    | No. 10.2023.80.1 (C) |
| North and South            | McKinnon Design            | Received             |
| <b>Elevations</b>          | 30/04/2024                 | I May 2024           |
| Unit 4                     | Job 22090                  | Stamped              |
| Drawing 10                 | Issue J                    | No. 10.2023.80.1 (C) |
|                            | McKinnon Design            | Received             |
| Proposed Sub-Division      | 30/04/2024                 | I May 2024           |
| Plan                       | Job 22090                  | Stamped              |
| Drawing I I                | Issue J                    | No. 10.2023.80.1 (C) |
|                            | McKinnon Design            | Received             |
| Shadow Diagrams            | 30/04/2024                 | I May 2024           |
| Drawing 12                 | Job 22090                  | Stamped              |
| 6 =                        | Issue J                    | No. 10.2023.80.1 (C) |
|                            | McKinnon Design            | Received             |
| Shadow Diagrams            | 30/04/2024                 | I May 2024           |
| Drawing 13                 | Job 22090                  | Stamped              |
|                            | Issue J                    | No. 10.2023.80.1 (C) |
|                            | TTW                        | Received             |
| Cover Sheet, Locality Plan | 26.02.24                   | 5 March 2024         |
| and Drawing Schedule       | 26.02.24<br>Project 231867 | Stamped              |
| Drawing C00                | Revision P2                | No. 10.2023.80.1 (A) |
|                            |                            | . ,                  |
| General Notes and          | TTW                        | Received             |
| Legends                    | 26.02.24                   | 5 March 2024         |