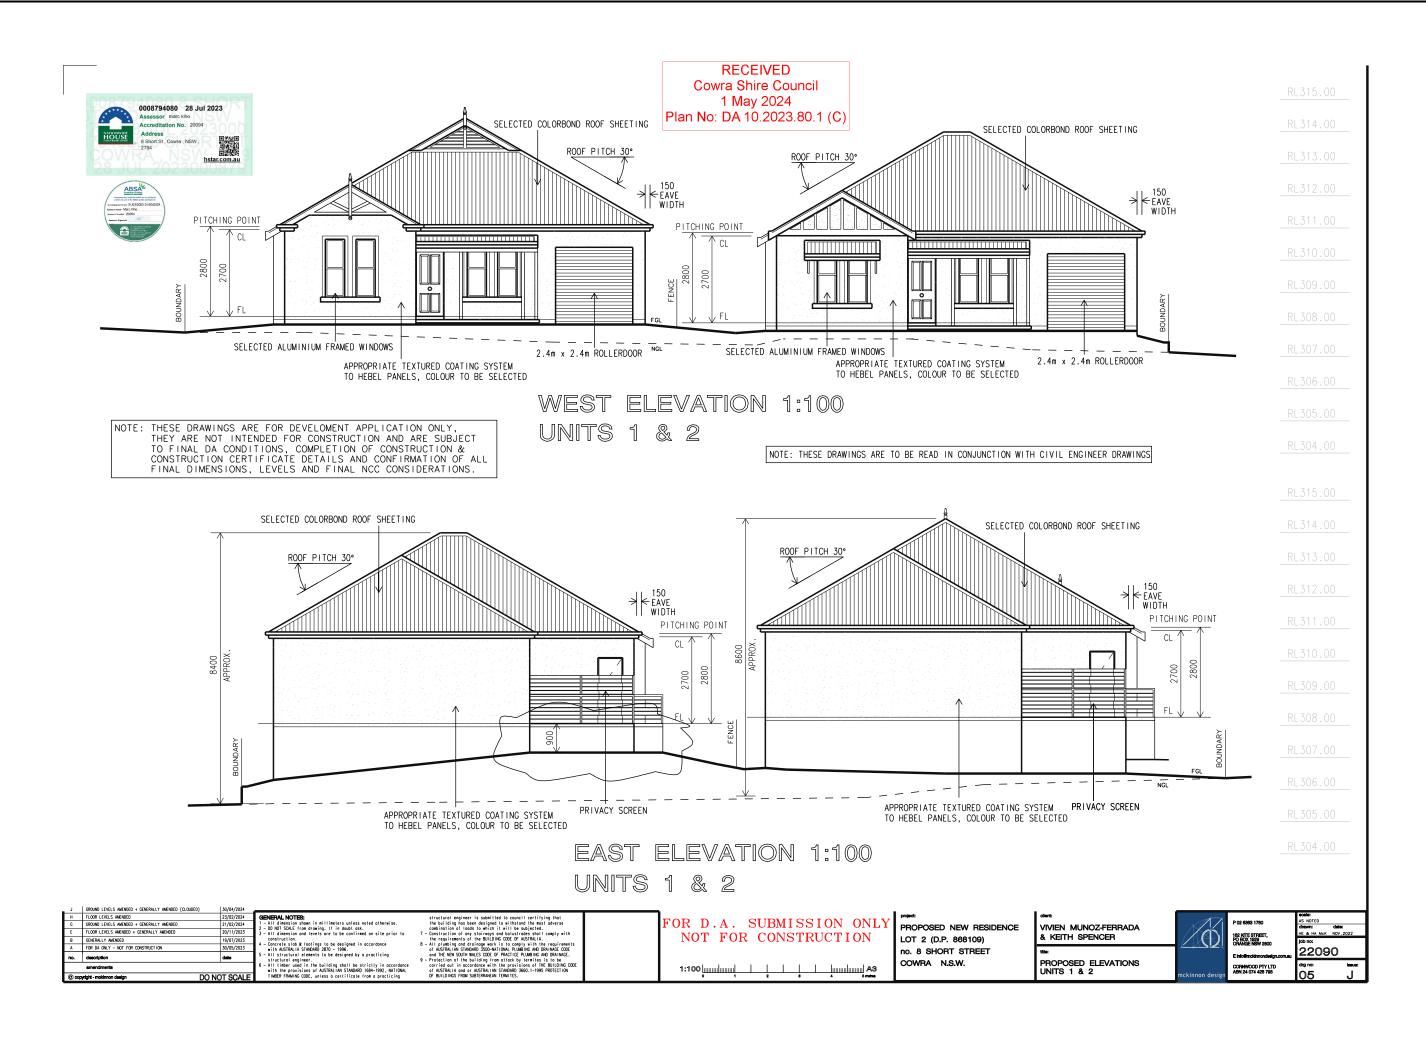

| Plan No./<br>Supporting Document        | Prepared by/Reference<br>Details                      | Cowra Shire Council<br>Reference                 |
|-----------------------------------------|-------------------------------------------------------|--------------------------------------------------|
| Existing Site Plan Drawing 01           | McKinnon Design<br>23/02/2024<br>Job 22090<br>Issue H | Received I May 2024 Stamped No. 10.2023.80.1 (C) |
| Proposed Site Plan<br>Drawing 02        | McKinnon Design<br>30/04/2024<br>Job 22090<br>Issue J | Received I May 2024 Stamped No. 10.2023.80.1 (C) |
| Floor Plan<br>Units I & 2<br>Drawing 03 | McKinnon Design<br>23/02/2024<br>Job 22090<br>Issue H | Received I May 2024 Stamped No. 10.2023.80.1 (C) |
| Floor Plan<br>Units 3 & 4<br>Drawing 04 | McKinnon Design<br>26/07/2023<br>Job 22090            | Received<br>I May 2024<br>Stamped                |

|                            | Issue C                    | No. 10.2023.80.1 (C) |
|----------------------------|----------------------------|----------------------|
|                            | McKinnon Design            | Received             |
| East and West Elevations   | 30/04/2024                 | l May 2024           |
| Units I & 2                | lob 22090                  | Stamped              |
| Drawing 05                 | Issue J                    | No. 10.2023.80.1 (C) |
| N (1 16 (1                 |                            | ` ,                  |
| North and South Elevations | McKinnon Design 30/04/2024 | Received             |
| Unit I                     |                            | I May 2024           |
|                            | Job 22090                  | Stamped              |
| Drawing 06                 | Issue J                    | No. 10.2023.80.1 (C) |
| North and South            | McKinnon Design            | Received             |
| Elevations                 | 30/04/2024                 | I May 2024           |
| Unit 2                     | Job 22090                  | Stamped              |
| Drawing 07                 | Issue J                    | No. 10.2023.80.1 (C) |
| East and West Elevations   | McKinnon Design            | Received             |
| Units 3 & 4                | 30/04/2024                 | I May 2024           |
| Drawing 08                 | Job 22090                  | Stamped              |
| Drawing 00                 | Issue J                    | No. 10.2023.80.1 (C) |
| North and South            | McKinnon Design            | Received             |
| Elevations                 | 30/04/2024                 | I May 2024           |
| Unit 3                     | Job 22090                  | Stamped              |
| Drawing 09                 | Issue J                    | No. 10.2023.80.1 (C) |
| North and South            | McKinnon Design            | Received             |
| <b>Elevations</b>          | 30/04/2024                 | I May 2024           |
| Unit 4                     | Job 22090                  | Stamped              |
| Drawing 10                 | Issue J                    | No. 10.2023.80.1 (C) |
|                            | McKinnon Design            | Received             |
| Proposed Sub-Division      | 30/04/2024                 | I May 2024           |
| Plan                       | Job 22090                  | Stamped              |
| Drawing I I                | Issue J                    | No. 10.2023.80.1 (C) |
|                            | McKinnon Design            | Received             |
| Shadow Diagrams            | 30/04/2024                 | I May 2024           |
| Drawing 12                 | Job 22090                  | Stamped              |
| 6 =                        | Issue J                    | No. 10.2023.80.1 (C) |
|                            | McKinnon Design            | Received             |
| Shadow Diagrams            | 30/04/2024                 | I May 2024           |
| Drawing 13                 | Job 22090                  | Stamped              |
|                            | Issue J                    | No. 10.2023.80.1 (C) |
|                            | TTW                        | Received             |
| Cover Sheet, Locality Plan | 26.02.24                   | 5 March 2024         |
| and Drawing Schedule       | 26.02.24<br>Project 231867 | Stamped              |
| Drawing C00                | Revision P2                | No. 10.2023.80.1 (A) |
|                            |                            | . ,                  |
| General Notes and          | TTW                        | Received             |
| Legends                    | 26.02.24                   | 5 March 2024         |