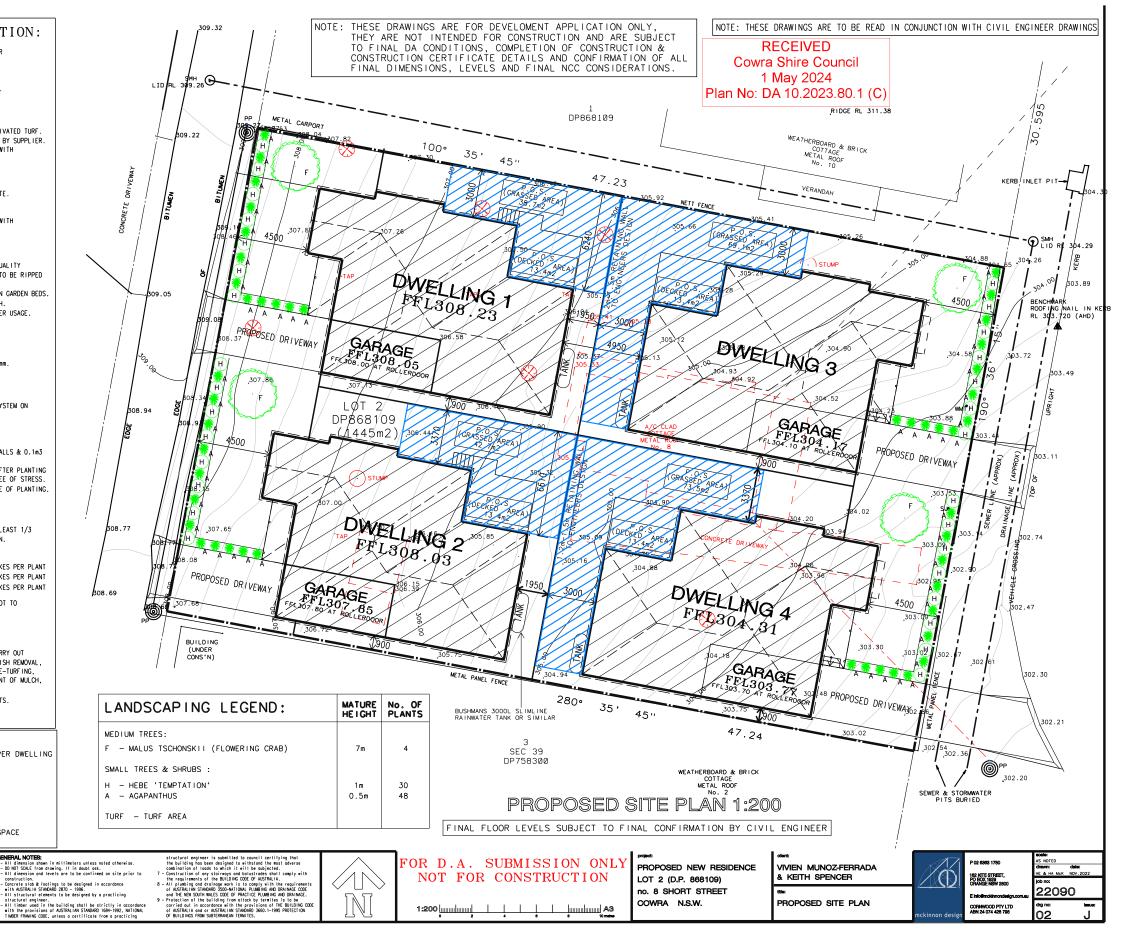

3.7 Development Application No. 80/2023, Lot 2 DP 868109, 8 Short Street Cowra, Demolition of existing dwelling, construction of 4 detached dwellings and 4 lot Torrens Title subdivision, lodged by V A Munoz - Ferrada. The property owner is K R Spencer & V A Munoz - Ferrada.

#### RECOMMENDATION

- I. That Council notes that the reason for the decision is that the proposal largely complies with Section 4.15 of the Environmental Planning and Assessment Act 1979. The variations to Section No. E.2.7., E.2.13 and E.2.14 of Part E of Council's Development Control Plan 2021 is sufficiently justified and the application was publicly notified and no submissions were received; and
- 2. That Council approves variations to Sections E.2.7, E.2.13 and E.2.14 of Part E of Council's Development Control Plan 2021 for this development to allow a site frontage of 15.3 metres per dwelling, a rear setback of 1.95 metres for dwellings I and 2 and separation between habitable rooms and balconies of 4.07 metres.
- 3. That Development Application No. 80/2023, for the demolition of an existing dwelling, construction of 4 detached dwellings and 4 lot Torrens Title subdivision on Lot 2 DP 868109, 8 Short Street Cowra be approved subject to the following conditions:

| Plan No./<br>Supporting Document        | Prepared by/Reference<br>Details                      | Cowra Shire Council<br>Reference                 |
|-----------------------------------------|-------------------------------------------------------|--------------------------------------------------|
| Existing Site Plan Drawing 01           | McKinnon Design<br>23/02/2024<br>Job 22090<br>Issue H | Received I May 2024 Stamped No. 10.2023.80.1 (C) |
| Proposed Site Plan<br>Drawing 02        | McKinnon Design<br>30/04/2024<br>Job 22090<br>Issue J | Received I May 2024 Stamped No. 10.2023.80.1 (C) |
| Floor Plan<br>Units I & 2<br>Drawing 03 | McKinnon Design<br>23/02/2024<br>Job 22090<br>Issue H | Received I May 2024 Stamped No. 10.2023.80.1 (C) |
| Floor Plan<br>Units 3 & 4<br>Drawing 04 | McKinnon Design<br>26/07/2023<br>Job 22090            | Received<br>I May 2024<br>Stamped                |