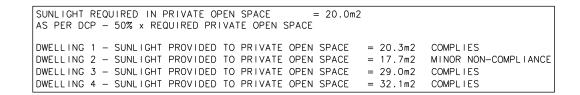

3.7 Development Application No. 80/2023, Lot 2 DP 868109, 8 Short Street Cowra, Demolition of existing dwelling, construction of 4 detached dwellings and 4 lot Torrens Title subdivision, lodged by V A Munoz - Ferrada. The property owner is K R Spencer & V A Munoz - Ferrada.

#### RECOMMENDATION

- I. That Council notes that the reason for the decision is that the proposal largely complies with Section 4.15 of the Environmental Planning and Assessment Act 1979. The variations to Section No. E.2.7., E.2.13 and E.2.14 of Part E of Council's Development Control Plan 2021 is sufficiently justified and the application was publicly notified and no submissions were received; and
- 2. That Council approves variations to Sections E.2.7, E.2.13 and E.2.14 of Part E of Council's Development Control Plan 2021 for this development to allow a site frontage of 15.3 metres per dwelling, a rear setback of 1.95 metres for dwellings I and 2 and separation between habitable rooms and balconies of 4.07 metres.
- 3. That Development Application No. 80/2023, for the demolition of an existing dwelling, construction of 4 detached dwellings and 4 lot Torrens Title subdivision on Lot 2 DP 868109, 8 Short Street Cowra be approved subject to the following conditions: