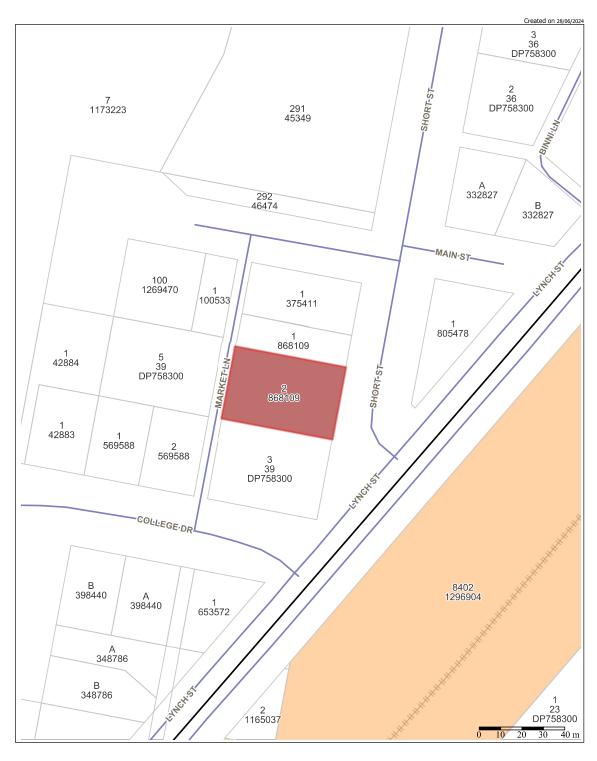

3.7 Development Application No. 80/2023, Lot 2 DP 868109, 8 Short Street Cowra, Demolition of existing dwelling, construction of 4 detached dwellings and 4 lot Torrens Title subdivision, lodged by V A Munoz - Ferrada. The property owner is K R Spencer & V A Munoz - Ferrada.

#### RECOMMENDATION

- I. That Council notes that the reason for the decision is that the proposal largely complies with Section 4.15 of the Environmental Planning and Assessment Act 1979. The variations to Section No. E.2.7., E.2.13 and E.2.14 of Part E of Council's Development Control Plan 2021 is sufficiently justified and the application was publicly notified and no submissions were received; and
- 2. That Council approves variations to Sections E.2.7, E.2.13 and E.2.14 of Part E of Council's Development Control Plan 2021 for this development to allow a site frontage of 15.3 metres per dwelling, a rear setback of 1.95 metres for dwellings I and 2 and separation between habitable rooms and balconies of 4.07 metres.
- 3. That Development Application No. 80/2023, for the demolition of an existing dwelling, construction of 4 detached dwellings and 4 lot Torrens Title subdivision on Lot 2 DP 868109, 8 Short Street Cowra be approved subject to the following conditions: