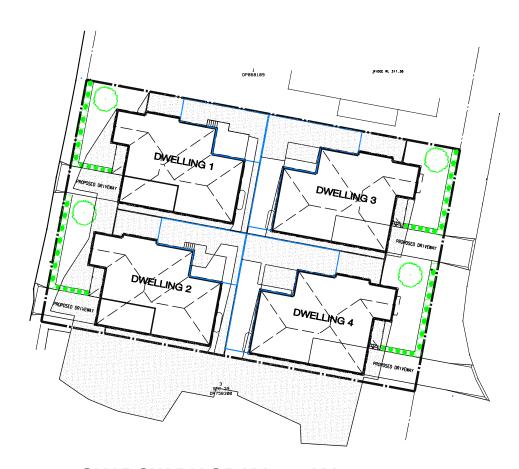

3.7 Development Application No. 80/2023, Lot 2 DP 868109, 8 Short Street Cowra, Demolition of existing dwelling, construction of 4 detached dwellings and 4 lot Torrens Title subdivision, lodged by V A Munoz - Ferrada. The property owner is K R Spencer & V A Munoz - Ferrada.

#### RECOMMENDATION

- I. That Council notes that the reason for the decision is that the proposal largely complies with Section 4.15 of the Environmental Planning and Assessment Act 1979. The variations to Section No. E.2.7., E.2.13 and E.2.14 of Part E of Council's Development Control Plan 2021 is sufficiently justified and the application was publicly notified and no submissions were received; and
- 2. That Council approves variations to Sections E.2.7, E.2.13 and E.2.14 of Part E of Council's Development Control Plan 2021 for this development to allow a site frontage of 15.3 metres per dwelling, a rear setback of 1.95 metres for dwellings I and 2 and separation between habitable rooms and balconies of 4.07 metres.
- 3. That Development Application No. 80/2023, for the demolition of an existing dwelling, construction of 4 detached dwellings and 4 lot Torrens Title subdivision on Lot 2 DP 868109, 8 Short Street Cowra be approved subject to the following conditions: