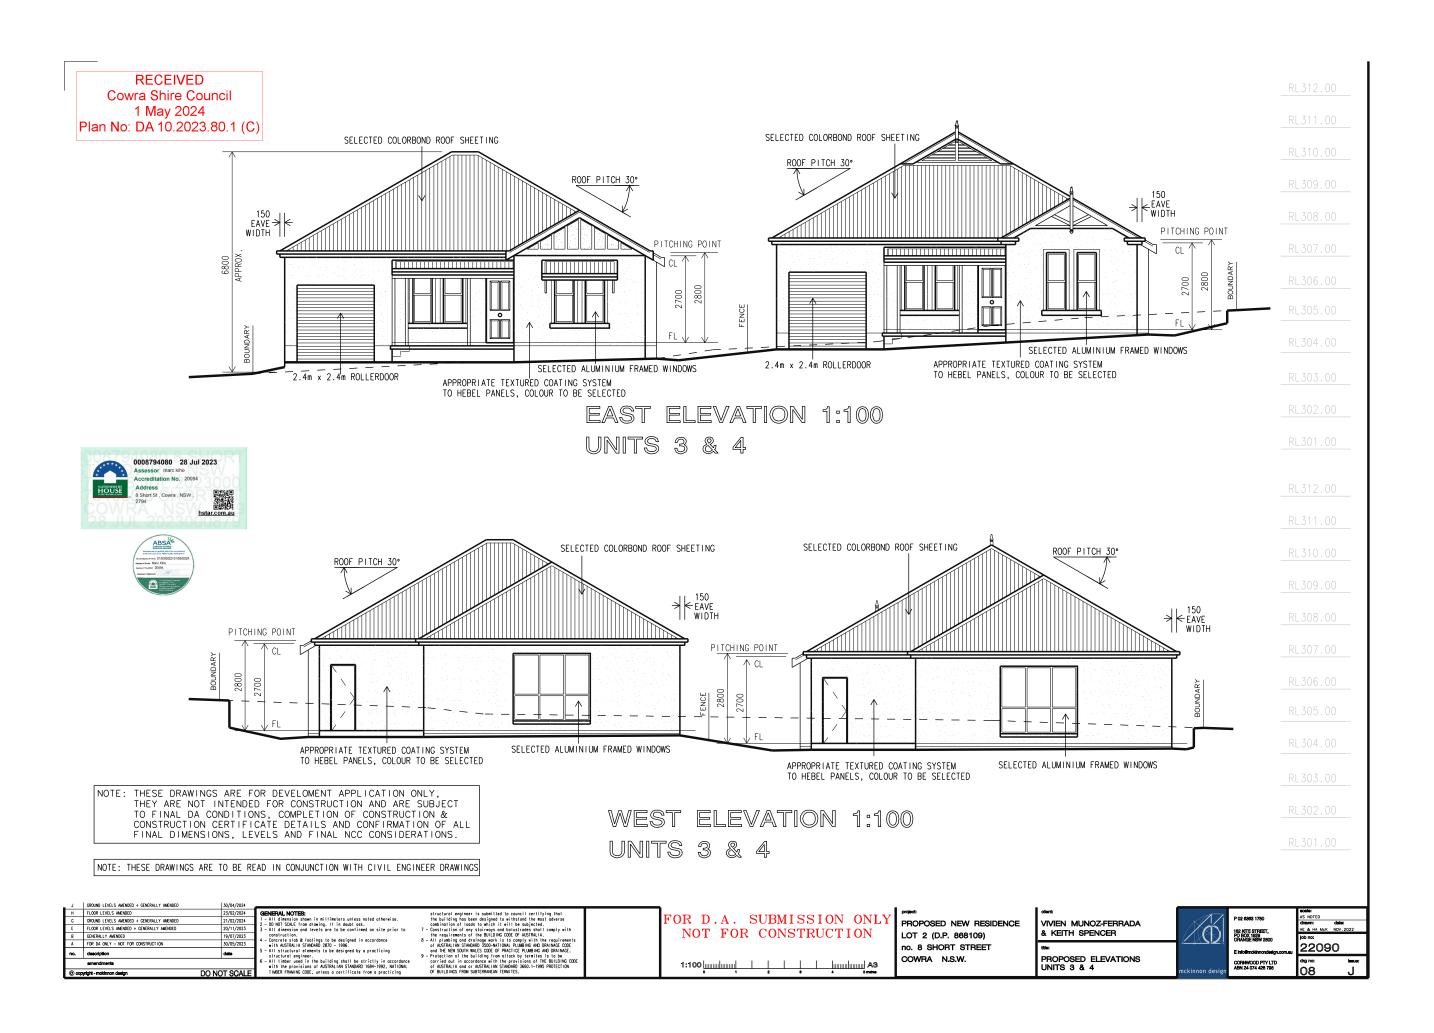

| Plan No./<br>Supporting Document        | Prepared by/Reference<br>Details                      | Cowra Shire Council<br>Reference                 |
|-----------------------------------------|-------------------------------------------------------|--------------------------------------------------|
| Existing Site Plan Drawing 01           | McKinnon Design<br>23/02/2024<br>Job 22090<br>Issue H | Received I May 2024 Stamped No. 10.2023.80.1 (C) |
| Proposed Site Plan<br>Drawing 02        | McKinnon Design<br>30/04/2024<br>Job 22090<br>Issue J | Received I May 2024 Stamped No. 10.2023.80.1 (C) |
| Floor Plan<br>Units I & 2<br>Drawing 03 | McKinnon Design<br>23/02/2024<br>Job 22090<br>Issue H | Received I May 2024 Stamped No. 10.2023.80.1 (C) |
| Floor Plan<br>Units 3 & 4<br>Drawing 04 | McKinnon Design<br>26/07/2023<br>Job 22090            | Received<br>I May 2024<br>Stamped                |

|                            | Issue C                    | No. 10.2023.80.1 (C) |
|----------------------------|----------------------------|----------------------|
|                            | McKinnon Design            | Received             |
| East and West Elevations   | 30/04/2024                 | l May 2024           |
| Units I & 2                | lob 22090                  | Stamped              |
| Drawing 05                 | Issue J                    | No. 10.2023.80.1 (C) |
| N (1 16 (1                 |                            | ` ,                  |
| North and South Elevations | McKinnon Design 30/04/2024 | Received             |
| Unit I                     |                            | I May 2024           |
|                            | Job 22090                  | Stamped              |
| Drawing 06                 | Issue J                    | No. 10.2023.80.1 (C) |
| North and South            | McKinnon Design            | Received             |
| Elevations                 | 30/04/2024                 | I May 2024           |
| Unit 2                     | Job 22090                  | Stamped              |
| Drawing 07                 | Issue J                    | No. 10.2023.80.1 (C) |
| East and West Elevations   | McKinnon Design            | Received             |
| Units 3 & 4                | 30/04/2024                 | I May 2024           |
| Drawing 08                 | Job 22090                  | Stamped              |
| Drawing 00                 | Issue J                    | No. 10.2023.80.1 (C) |
| North and South            | McKinnon Design            | Received             |
| Elevations                 | 30/04/2024                 | I May 2024           |
| Unit 3                     | Job 22090                  | Stamped              |
| Drawing 09                 | Issue J                    | No. 10.2023.80.1 (C) |
| North and South            | McKinnon Design            | Received             |
| <b>Elevations</b>          | 30/04/2024                 | I May 2024           |
| Unit 4                     | Job 22090                  | Stamped              |
| Drawing 10                 | Issue J                    | No. 10.2023.80.1 (C) |
|                            | McKinnon Design            | Received             |
| Proposed Sub-Division      | 30/04/2024                 | I May 2024           |
| Plan                       | Job 22090                  | Stamped              |
| Drawing I I                | Issue J                    | No. 10.2023.80.1 (C) |
|                            | McKinnon Design            | Received             |
| Shadow Diagrams            | 30/04/2024                 | I May 2024           |
| Drawing 12                 | Job 22090                  | Stamped              |
| 6 =                        | Issue J                    | No. 10.2023.80.1 (C) |
|                            | McKinnon Design            | Received             |
| Shadow Diagrams            | 30/04/2024                 | I May 2024           |
| Drawing 13                 | Job 22090                  | Stamped              |
|                            | Issue J                    | No. 10.2023.80.1 (C) |
|                            | TTW                        | Received             |
| Cover Sheet, Locality Plan | 26.02.24                   | 5 March 2024         |
| and Drawing Schedule       | 26.02.24<br>Project 231867 | Stamped              |
| Drawing C00                | Revision P2                | No. 10.2023.80.1 (A) |
|                            |                            | . ,                  |
| General Notes and          | TTW                        | Received             |
| Legends                    | 26.02.24                   | 5 March 2024         |