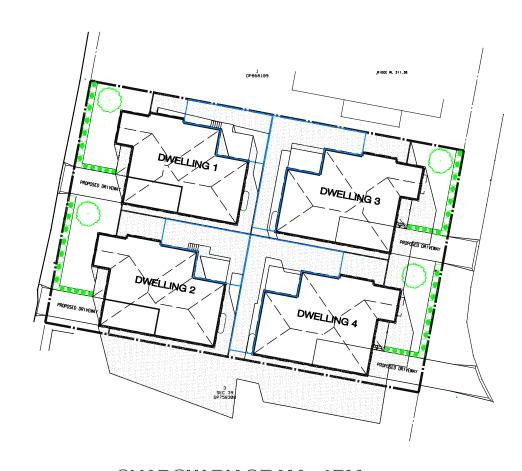

3.7 Development Application No. 80/2023, Lot 2 DP 868109, 8 Short Street Cowra, Demolition of existing dwelling, construction of 4 detached dwellings and 4 lot Torrens Title subdivision, lodged by V A Munoz - Ferrada. The property owner is K R Spencer & V A Munoz - Ferrada.

#### RECOMMENDATION

- I. That Council notes that the reason for the decision is that the proposal largely complies with Section 4.15 of the Environmental Planning and Assessment Act 1979. The variations to Section No. E.2.7., E.2.13 and E.2.14 of Part E of Council's Development Control Plan 2021 is sufficiently justified and the application was publicly notified and no submissions were received; and
- 2. That Council approves variations to Sections E.2.7, E.2.13 and E.2.14 of Part E of Council's Development Control Plan 2021 for this development to allow a site frontage of 15.3 metres per dwelling, a rear setback of 1.95 metres for dwellings I and 2 and separation between habitable rooms and balconies of 4.07 metres.
- 3. That Development Application No. 80/2023, for the demolition of an existing dwelling, construction of 4 detached dwellings and 4 lot Torrens Title subdivision on Lot 2 DP 868109, 8 Short Street Cowra be approved subject to the following conditions: