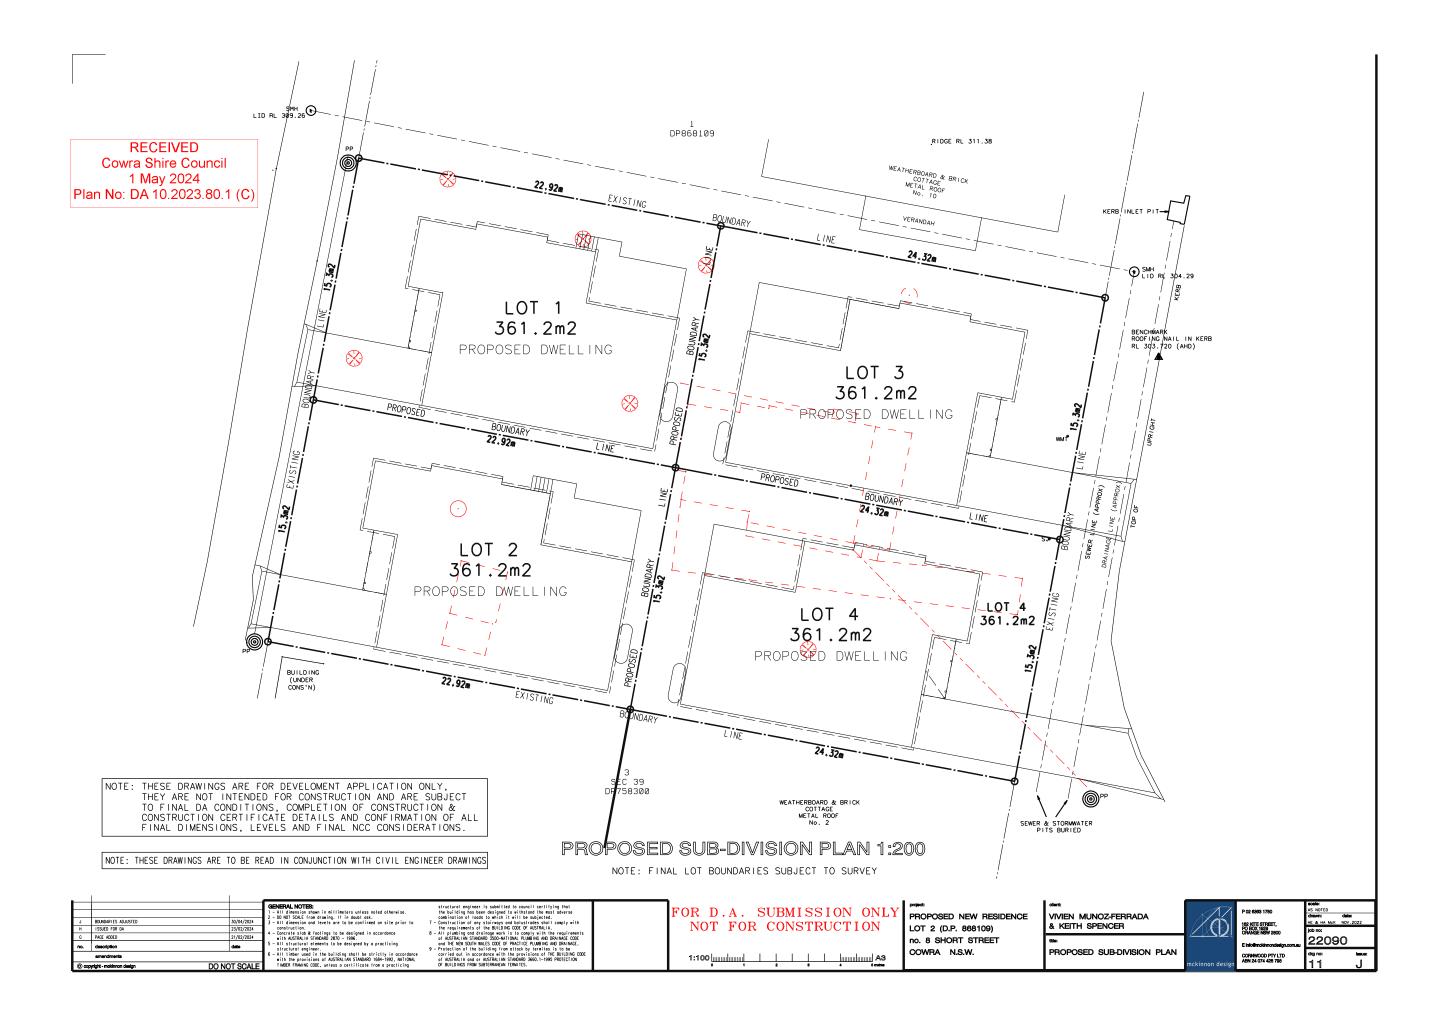

3.7 Development Application No. 80/2023, Lot 2 DP 868109, 8 Short Street Cowra, Demolition of existing dwelling, construction of 4 detached dwellings and 4 lot Torrens Title subdivision, lodged by V A Munoz - Ferrada. The property owner is K R Spencer & V A Munoz - Ferrada.

#### RECOMMENDATION

- I. That Council notes that the reason for the decision is that the proposal largely complies with Section 4.15 of the Environmental Planning and Assessment Act 1979. The variations to Section No. E.2.7., E.2.13 and E.2.14 of Part E of Council's Development Control Plan 2021 is sufficiently justified and the application was publicly notified and no submissions were received; and
- 2. That Council approves variations to Sections E.2.7, E.2.13 and E.2.14 of Part E of Council's Development Control Plan 2021 for this development to allow a site frontage of 15.3 metres per dwelling, a rear setback of 1.95 metres for dwellings I and 2 and separation between habitable rooms and balconies of 4.07 metres.
- 3. That Development Application No. 80/2023, for the demolition of an existing dwelling, construction of 4 detached dwellings and 4 lot Torrens Title subdivision on Lot 2 DP 868109, 8 Short Street Cowra be approved subject to the following conditions:

|                            | Issue C                    | No. 10.2023.80.1 (C) |
|----------------------------|----------------------------|----------------------|
|                            | McKinnon Design            | Received             |
| East and West Elevations   | 30/04/2024                 | l May 2024           |
| Units I & 2                | lob 22090                  | Stamped              |
| Drawing 05                 | Issue J                    | No. 10.2023.80.1 (C) |
| N (1 16 (1                 |                            | ` ,                  |
| North and South Elevations | McKinnon Design 30/04/2024 | Received             |
| Unit I                     |                            | I May 2024           |
|                            | Job 22090                  | Stamped              |
| Drawing 06                 | Issue J                    | No. 10.2023.80.1 (C) |
| North and South            | McKinnon Design            | Received             |
| Elevations                 | 30/04/2024                 | I May 2024           |
| Unit 2                     | Job 22090                  | Stamped              |
| Drawing 07                 | Issue J                    | No. 10.2023.80.1 (C) |
| East and West Elevations   | McKinnon Design            | Received             |
| Units 3 & 4                | 30/04/2024                 | I May 2024           |
| Drawing 08                 | Job 22090                  | Stamped              |
| Drawing 00                 | Issue J                    | No. 10.2023.80.1 (C) |
| North and South            | McKinnon Design            | Received             |
| Elevations                 | 30/04/2024                 | I May 2024           |
| Unit 3                     | Job 22090                  | Stamped              |
| Drawing 09                 | Issue J                    | No. 10.2023.80.1 (C) |
| North and South            | McKinnon Design            | Received             |
| <b>Elevations</b>          | 30/04/2024                 | I May 2024           |
| Unit 4                     | Job 22090                  | Stamped              |
| Drawing 10                 | Issue J                    | No. 10.2023.80.1 (C) |
|                            | McKinnon Design            | Received             |
| Proposed Sub-Division      | 30/04/2024                 | I May 2024           |
| Plan                       | Job 22090                  | Stamped              |
| Drawing I I                | Issue J                    | No. 10.2023.80.1 (C) |
|                            | McKinnon Design            | Received             |
| Shadow Diagrams            | 30/04/2024                 | I May 2024           |
| Drawing 12                 | Job 22090                  | Stamped              |
| 6 =                        | Issue J                    | No. 10.2023.80.1 (C) |
|                            | McKinnon Design            | Received             |
| Shadow Diagrams            | 30/04/2024                 | I May 2024           |
| Drawing 13                 | Job 22090                  | Stamped              |
|                            | Issue J                    | No. 10.2023.80.1 (C) |
|                            | TTW                        | Received             |
| Cover Sheet, Locality Plan | 26.02.24                   | 5 March 2024         |
| and Drawing Schedule       | 26.02.24<br>Project 231867 | Stamped              |
| Drawing C00                | Revision P2                | No. 10.2023.80.1 (A) |
|                            |                            | . ,                  |
| General Notes and          | TTW                        | Received             |
| Legends                    | 26.02.24                   | 5 March 2024         |