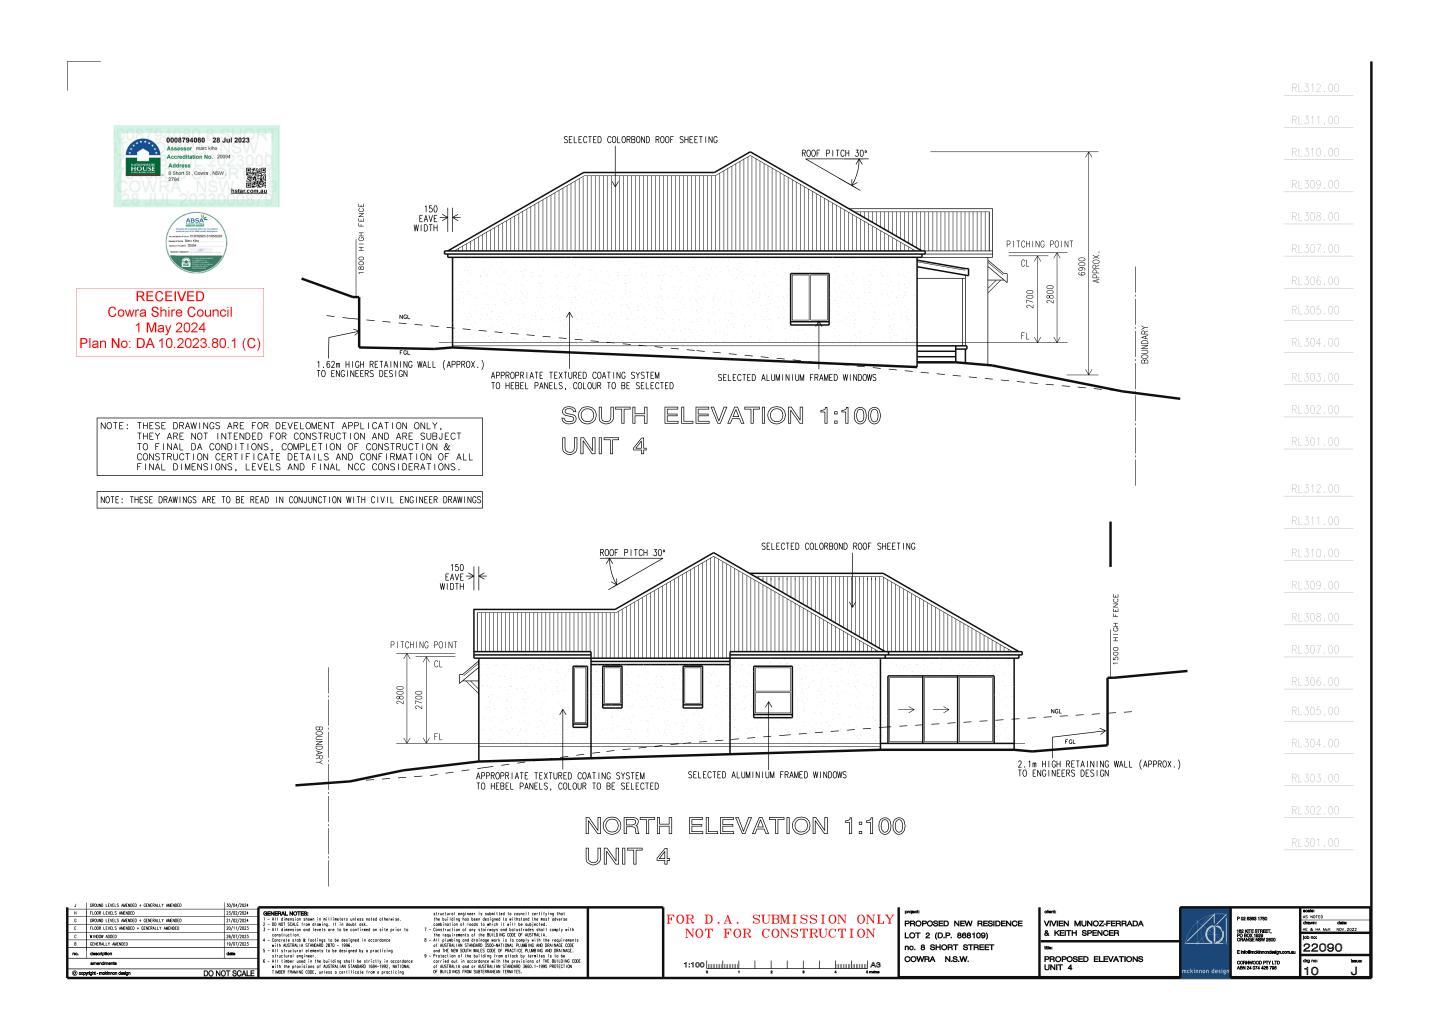

|                            | Issue C                    | No. 10.2023.80.1 (C) |
|----------------------------|----------------------------|----------------------|
|                            | McKinnon Design            | Received             |
| East and West Elevations   | 30/04/2024                 | l May 2024           |
| Units I & 2                | lob 22090                  | Stamped              |
| Drawing 05                 | Issue J                    | No. 10.2023.80.1 (C) |
| N (1 16 (1                 |                            | ` ,                  |
| North and South Elevations | McKinnon Design 30/04/2024 | Received             |
| Unit I                     |                            | I May 2024           |
|                            | Job 22090                  | Stamped              |
| Drawing 06                 | Issue J                    | No. 10.2023.80.1 (C) |
| North and South            | McKinnon Design            | Received             |
| Elevations                 | 30/04/2024                 | I May 2024           |
| Unit 2                     | Job 22090                  | Stamped              |
| Drawing 07                 | Issue J                    | No. 10.2023.80.1 (C) |
| East and West Elevations   | McKinnon Design            | Received             |
| Units 3 & 4                | 30/04/2024                 | I May 2024           |
| Drawing 08                 | Job 22090                  | Stamped              |
| Drawing 00                 | Issue J                    | No. 10.2023.80.1 (C) |
| North and South            | McKinnon Design            | Received             |
| Elevations                 | 30/04/2024                 | I May 2024           |
| Unit 3                     | Job 22090                  | Stamped              |
| Drawing 09                 | Issue J                    | No. 10.2023.80.1 (C) |
| North and South            | McKinnon Design            | Received             |
| <b>Elevations</b>          | 30/04/2024                 | I May 2024           |
| Unit 4                     | Job 22090                  | Stamped              |
| Drawing 10                 | Issue J                    | No. 10.2023.80.1 (C) |
|                            | McKinnon Design            | Received             |
| Proposed Sub-Division      | 30/04/2024                 | I May 2024           |
| Plan                       | Job 22090                  | Stamped              |
| Drawing I I                | Issue J                    | No. 10.2023.80.1 (C) |
|                            | McKinnon Design            | Received             |
| Shadow Diagrams            | 30/04/2024                 | I May 2024           |
| Drawing 12                 | Job 22090                  | Stamped              |
| 6 =                        | Issue J                    | No. 10.2023.80.1 (C) |
|                            | McKinnon Design            | Received             |
| Shadow Diagrams            | 30/04/2024                 | I May 2024           |
| Drawing 13                 | Job 22090                  | Stamped              |
|                            | Issue J                    | No. 10.2023.80.1 (C) |
|                            | TTW                        | Received             |
| Cover Sheet, Locality Plan | 26.02.24                   | 5 March 2024         |
| and Drawing Schedule       | 26.02.24<br>Project 231867 | Stamped              |
| Drawing C00                | Revision P2                | No. 10.2023.80.1 (A) |
|                            |                            | . ,                  |
| General Notes and          | TTW                        | Received             |
| Legends                    | 26.02.24                   | 5 March 2024         |