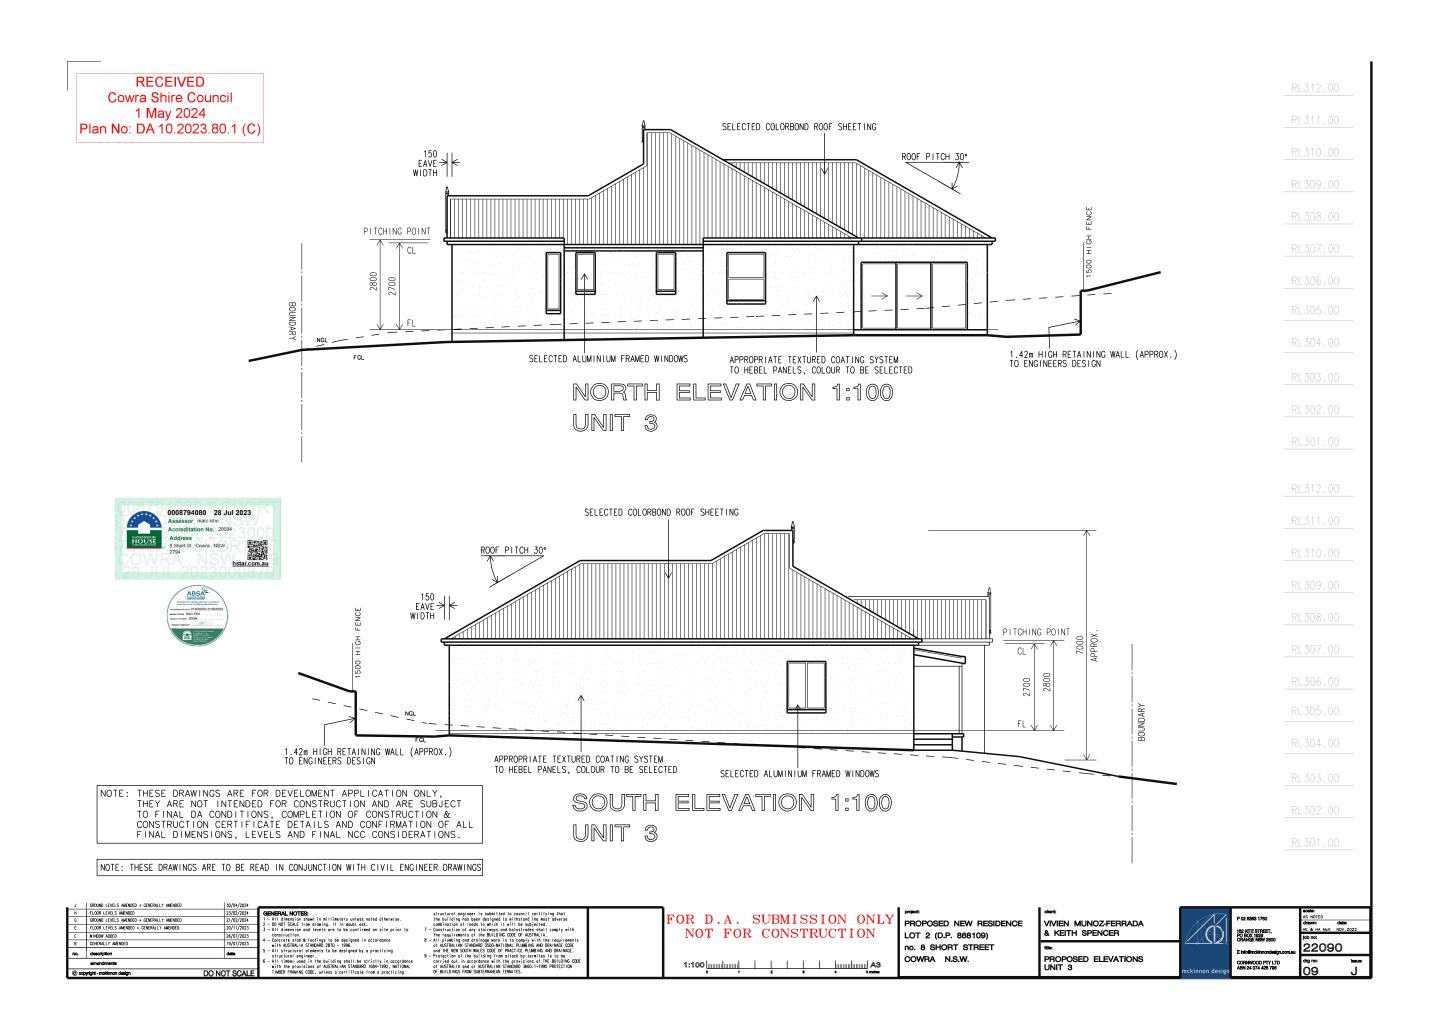

|                            | Issue C                    | No. 10.2023.80.1 (C) |
|----------------------------|----------------------------|----------------------|
|                            | McKinnon Design            | Received             |
| East and West Elevations   | 30/04/2024                 | l May 2024           |
| Units I & 2                | lob 22090                  | Stamped              |
| Drawing 05                 | Issue J                    | No. 10.2023.80.1 (C) |
| N (1 16 (1                 |                            | ` ,                  |
| North and South Elevations | McKinnon Design 30/04/2024 | Received             |
| Unit I                     |                            | I May 2024           |
|                            | Job 22090                  | Stamped              |
| Drawing 06                 | Issue J                    | No. 10.2023.80.1 (C) |
| North and South            | McKinnon Design            | Received             |
| Elevations                 | 30/04/2024                 | I May 2024           |
| Unit 2                     | Job 22090                  | Stamped              |
| Drawing 07                 | Issue J                    | No. 10.2023.80.1 (C) |
| East and West Elevations   | McKinnon Design            | Received             |
| Units 3 & 4                | 30/04/2024                 | I May 2024           |
| Drawing 08                 | Job 22090                  | Stamped              |
| Drawing 00                 | Issue J                    | No. 10.2023.80.1 (C) |
| North and South            | McKinnon Design            | Received             |
| Elevations                 | 30/04/2024                 | I May 2024           |
| Unit 3                     | Job 22090                  | Stamped              |
| Drawing 09                 | Issue J                    | No. 10.2023.80.1 (C) |
| North and South            | McKinnon Design            | Received             |
| <b>Elevations</b>          | 30/04/2024                 | I May 2024           |
| Unit 4                     | Job 22090                  | Stamped              |
| Drawing 10                 | Issue J                    | No. 10.2023.80.1 (C) |
|                            | McKinnon Design            | Received             |
| Proposed Sub-Division      | 30/04/2024                 | I May 2024           |
| Plan                       | Job 22090                  | Stamped              |
| Drawing I I                | Issue J                    | No. 10.2023.80.1 (C) |
|                            | McKinnon Design            | Received             |
| Shadow Diagrams            | 30/04/2024                 | I May 2024           |
| Drawing 12                 | Job 22090                  | Stamped              |
| 6 =                        | Issue J                    | No. 10.2023.80.1 (C) |
|                            | McKinnon Design            | Received             |
| Shadow Diagrams            | 30/04/2024                 | I May 2024           |
| Drawing 13                 | Job 22090                  | Stamped              |
|                            | Issue J                    | No. 10.2023.80.1 (C) |
|                            | TTW                        | Received             |
| Cover Sheet, Locality Plan | 26.02.24                   | 5 March 2024         |
| and Drawing Schedule       | 26.02.24<br>Project 231867 | Stamped              |
| Drawing C00                | Revision P2                | No. 10.2023.80.1 (A) |
|                            |                            | . ,                  |
| General Notes and          | TTW                        | Received             |
| Legends                    | 26.02.24                   | 5 March 2024         |