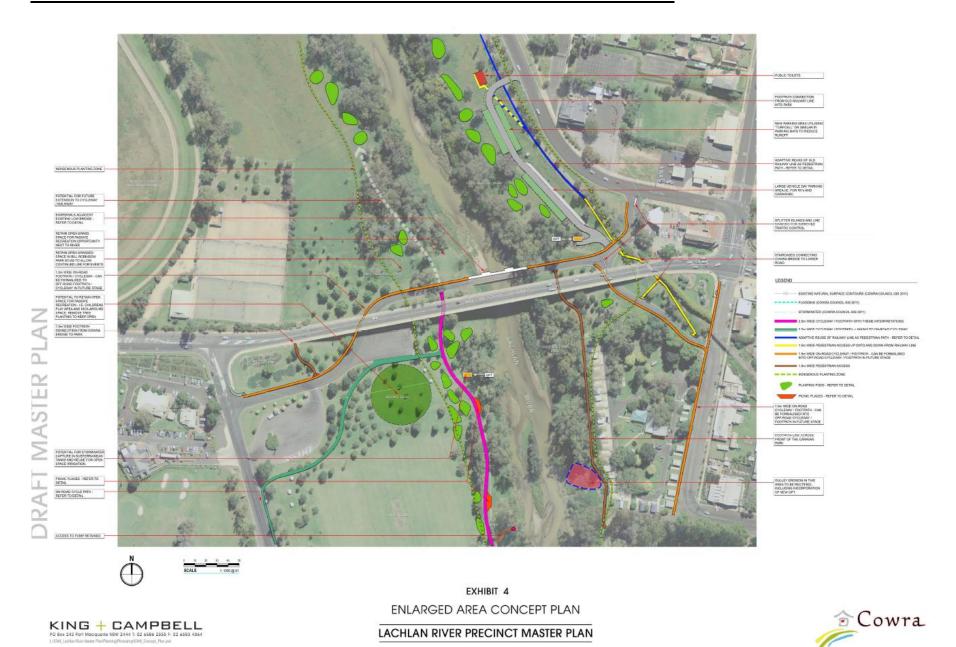

#### 7.3 Review of 2014 Pedestrian and Cycling Plan

#### **RESOLUTION 129/24**

Moved: Cr Nikki Kiss OAM Seconded: Cr Paul Smith

- 1. That Council endorses the draft 2024 Review of Pedestrian and Cycling Plan for the purpose of public exhibition for a minimum of twenty eight (28) days in accordance with the Community Engagement Strategy.
- 2. That following the public exhibition the Director Infrastructure & Operations provide a further report to Council for the formal adoption of the draft 2024 Review of Pedestrian and Cycling Plan considering any submissions made.