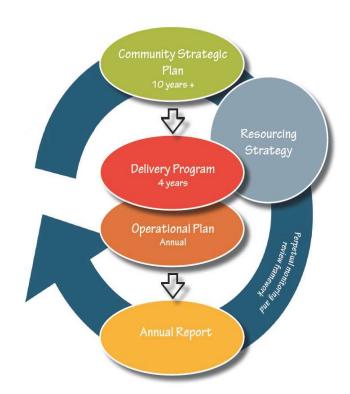

# DELIVERY PROGRAM & OPERATIONAL PLAN 2022-2023 TO 2025-2026

The Community Strategic Plan – Cowra 2036 is the overall planning document for Cowra and encompasses a broad range of goals that will need input and support from a range of organisations and government agencies to achieve. It is supported by a Resourcing Strategy that addresses Council's Asset Management, Long Term Financial Planning and Workforce Planning.

The Delivery Program is based on the Community Strategic Plan and outlines the actions that Cowra Council will undertake to work towards meeting the goals of the community. The Delivery Program has a 4 year timeframe, aligned with the term of the elected Council.

The Operational Plan completes the planning documents, and details the activities to be undertaken each financial year to support the Delivery Program.

Delivery Program to 2022-2023 to 2025-2026, Operational Plan 2024-2025 & Long Term Financial Plan 2024-2025 to 2033-2034

Page 9

Item 2.1 - Attachment I

This process ensures that there are clear links between the long term goals of the community and the activities of Council on an annual basis. The diagram demonstrates these linkages and the table below shows the integration of all these elements.